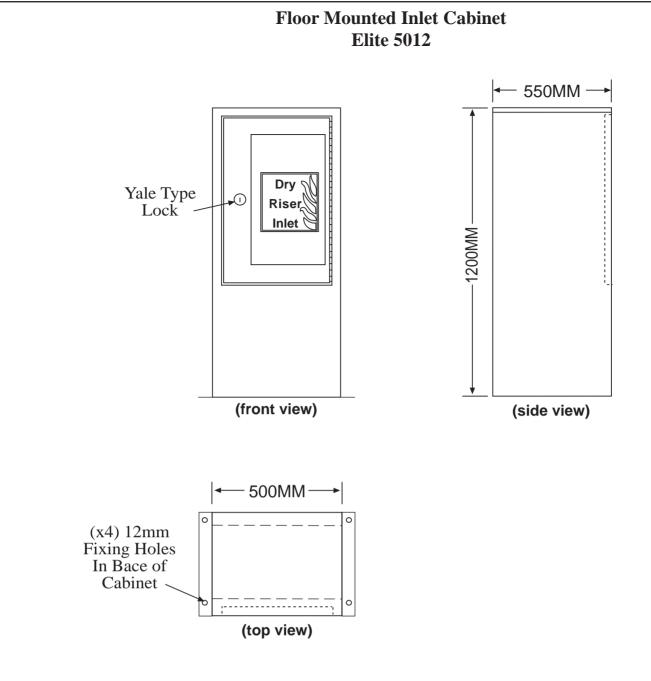

## (As Standard)

Full cabinet manufactured from 16swg zintec steel polyester powder coated red Ral 3002. Complete with yale type lock and 6mm georgian wired glass lettered dry riser outlet

## (Options)

Full cabinet manufactured from 16swg zintec steel polyester powder coated to your colour specifications.

Manufactured to your dimensions and specifications

Available in full stainless steel all seen faces satin polished finish.